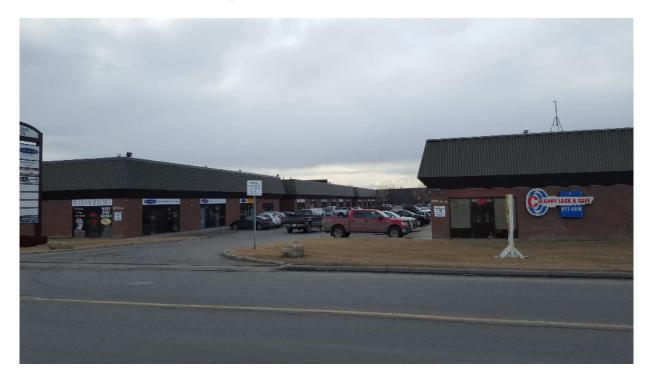

#### Site Features:

Very established warehouse building, many long term tenants

High traffic area, ideal for many trades, with easy access to major routes

Close to Barlow Trail, Deerfoot Trail, #1 Highway/16th Ave and McKnight Blvd

Close to bus stops