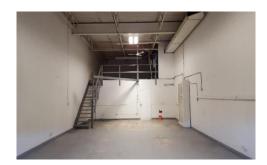

#### SITE DETAILS

District: South Airways Industrial Park

Zoning: I-G Industrial General

Warehouse: 1240 sq ft

Mezzanine: approx 400 sq ft

Includes reception area, 2 offices, and 1

washroom on main level

Drive in ground level, 12 ft x 12 ft

warehouse door

18 ft high ceilings ideal for racking

Power is 100amps 3 Phase service

Forced air furnace

Pylon sign advertising available

**Security Cameras** 

No charge garbage and recycling bins