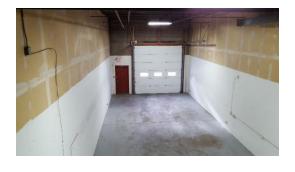

#### SITE DETAILS

District: South Airways Industrial Park

Zoning: I-G Industrial General

Warehouse: 1240 sq ft

Mezzanine: approx 400 sq ft

Includes reception area, 2 offices, and 1

washroom on main level

Drive in ground level, 12 ft x 12 ft

warehouse door

18 ft high ceilings ideal for racking

Power is 100amps 3 Phase service

Forced air furnace

Pylon sign advertising available

**Security Cameras** 

No charge garbage and recycling bins