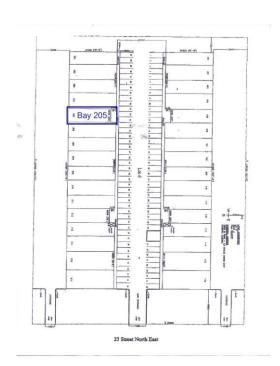

# FOR LEASE WAREHOUSE / OFFICE

BAY 205, 2835 - 23RD STREET N.E.

1240 SQ. FT. AVAILABLE

#### SITE DETAILS

District: South Airways Industrial Park

Zoning: I-G Industrial General

Warehouse: 1240 sq ft

Mezzanine: approx 400 sq ft

Includes reception area, 2 offices, and 1

washroom on main level

Drive in ground level, 12 ft x 12 ft