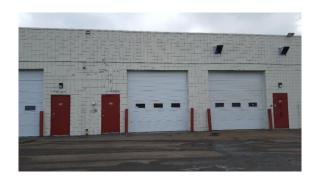

# FOR LEASE WAREHOUSE / OFFICE

BAY 205, 2835 - 23RD STREET N.E.

1240 SQ. FT. AVAILABLE

#### Site Features:

Very established warehouse building, many long term tenants

High traffic area, ideal for many trades, with easy access to major routes

Close to Barlow Trail, Deerfoot Trail, #1 Highway/16th Ave and McKnight Blvd